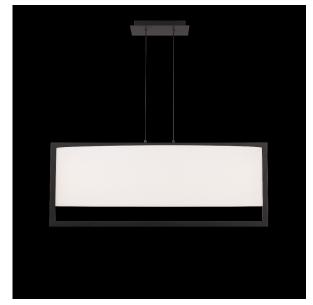

# DESCRIPTION

An inside-out design. Sleek lines encase soft fabric and glowing light.

#### FEATURES

- Low profile, adjustable powered aircraft cables for an ultra-clean look
- Slide-on rectangular canopy with minimal hardware
- May be mounted on a sloped ceiling
- Driver concealed within the canopy
- 5 year warranty