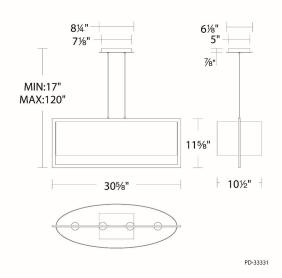

#### FEATURES

- Low profile, adjustable powered aircraft cables for an ultra-clean look
- Slide-on rectangular canopy with minimal hardware
- May be mounted on a sloped ceiling
- Driver concealed within the canopy
- 5 year warranty

#### FINISHES:

LINE DRAWING: