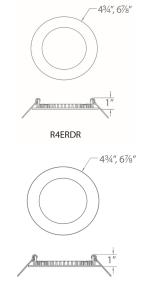

#### **FEATURES**

- Heavy gauge retention clips secures fixture to ceiling
- 360° Retractable Pivot: Downlight and Adjustable
- Installs into ceilings between ½" and  $1\frac{1}{2}$ " thick
- Height: Fixture 11/4", Driver 11/4"
- 50,000 hour rated life
- 5 year warranty
- 90 CRI
- 5-CCT Selectable Switch

### ORDERING NUMBER

| Model                                                             | Power | Beam         | Max Lumens | Color Temp                                                       | Finish   |
|-------------------------------------------------------------------|-------|--------------|------------|------------------------------------------------------------------|----------|
| R4ERDR<br>4" Round<br>IC - Rated, Airtight<br>Wet Location listed | 9W    | <b>W</b> 45° | 725        | <b>9CS</b> 5-CCT Selectable<br>2700K-3000K-3500K-<br>4000K-5000K | WT White |
| R6ERDR<br>6" Round IC -<br>Rated, Airtight Wet<br>Location listed | 15W   | <b>W</b> 45° | 1340       | <b>9CS</b> 5-CCT Selectable<br>2700K-3000K-3500K-<br>4000K-5000K | WT White |