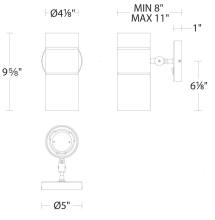

# Swing Arm 3000K

| Fixture Type:   |  |
|-----------------|--|
| Catalog Number: |  |
| Project:        |  |
| Location:       |  |

| Model & Size | Color Temp & CRI | Watt | LED Lumens | Delivered Lumens | Finish   |                              |
|--------------|------------------|------|------------|------------------|----------|------------------------------|
| BL-59110 10" | <b>3000K</b> 90  | 11W  | 826        | 367              | AB<br>BN | Aged Brass<br>Brushed Nickel |

#### **FEATURES**

- Up and downlight illumination with etched opal glass
- ON/OFF toggle switch
- Light source is 350 degree horizontally and 90 degree vertically rotatable
- ACLED driverless technology
- 5 year warranty

# **SPECIFICATIONS**

Color Temp: 3000K

**Input:** 120 VAC, 50/60Hz

**CRI:** 90

**Dimming:** ELV: 100-10%, TRIAC: 100-10%

Rated Life: 54000 Hours

Standards: ETL, cETL, Title 24: 2019

Damp Location Listed

Construction: Aluminum body, glass diffuser