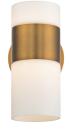

# Swing Arm 3000K

| Fixture Type:   |  |
|-----------------|--|
| Catalog Number: |  |
| Project:        |  |
| Location:       |  |

| Model & Size | Color Temp & CRI | Watt | LED Lumens | Delivered Lumens | Finish   |                              |
|--------------|------------------|------|------------|------------------|----------|------------------------------|
| BL-59110 10" | <b>3000K</b> 90  | 11W  | 826        | 367              | AB<br>BN | Aged Brass<br>Brushed Nickel |

### **FINISHES**

Aged Brass Brus

LINE DRAWING

1