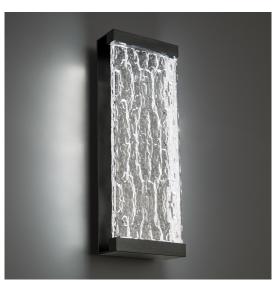

### **DESCRIPTION**

Depths of glacial formations. Innumerable beauty.

#### **FEATURES**

- Hand craft pressed glass diffuser
- Up and downlight illumination from the light source
- Driver concealed within the canopy
- 5 year warranty

## **SPECIFICATIONS**

Color Temp: 3000K

**Input:** 120/277 VAC, 50/60Hz

**CRI**: 90

**Dimming:** ELV: 100-10%, TRIAC: 100-10%

Rated Life: 54000 Hours

Mounting: Can be mounted on wall in all orientations

Standards: ETL, cETL, IP65

Damp Location Listed

Construction: Aluminum body, glass diffuser