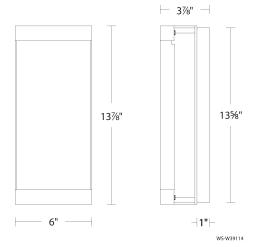

#### LINE DRAWING

1

## Outdoor Wall Sconce 3000K

| Model & Size  | Color Temp & CRI | Watt | LED Lumens | Delivered Lumens | Finish   |
|---------------|------------------|------|------------|------------------|----------|
| WS-W39114 14" | <b>3000K</b> 90  | 13W  | 467        | 227              | BK Black |