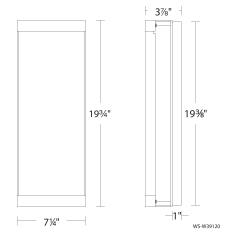

#### LINE DRAWING

1

## Outdoor Wall Sconce 3000K

| Model & Size  | Color Temp & CRI | Watt | LED Lumens | Delivered Lumens | Finish   |
|---------------|------------------|------|------------|------------------|----------|
| WS-W39120 20" | <b>3000K</b> 90  | 21W  | 773        | 259              | BK Black |