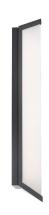

#### **Outdoor Wall Sconce** Model & Size Color Temp & CRI Finish Watt **LED Lumens Delivered Lumens** WS-W15224 24" BK Black 3000K 90 25W 2091 1487 3500K 90 2150 1527 2103 **4000K** 90 1486

## Example: WS-W15224-40-BK

For custom requests please contact customs@waclighting.com

## FEATURES

Corte

- Built in color temperature adjustability. Switch from 3000K/3500K/4000K.
- ACLED driverless technology
- 5 Year warranty