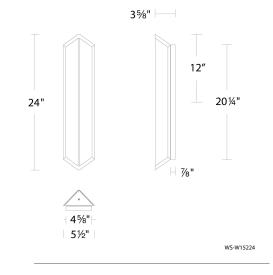

#### **Outdoor Wall Sconce** Model & Size Color Temp & CRI Finish Watt **LED Lumens Delivered Lumens** WS-W15224 24" BK Black 3000K 90 25W 2091 1487 3500K 90 2150 1527 2103 **4000K** 90 1486

## LINE DRAWING: