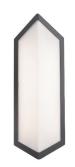

### **Outdoor Wall Sconce** Model & Size Color Temp & CRI Finish

| Model & Size  | Color Temp & CRI                 | Finish          | Watt | LED Lumens           | Delivered Lumens  |
|---------------|----------------------------------|-----------------|------|----------------------|-------------------|
| WS-W15216 16" | 3000K 90<br>3500K 90<br>4000K 90 | <b>BK</b> Black | 17W  | 1365<br>1416<br>1388 | 954<br>988<br>980 |

## Example: WS-W15216-40-BK

For custom requests please contact customs@waclighting.com

## FEATURES

Corte

- Built in color temperature adjustability. Switch from 3000K/3500K/4000K.
- ACLED driverless technology
- 5 Year warranty