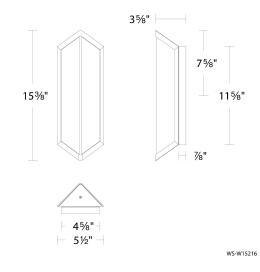

iverless technology
- 5 Year warranty

## SPECIFICATIONS

| Color Temp:   | 4000K,3500K,3000K                           |
|---------------|---------------------------------------------|
| Input:        | 120 VAC,50/60Hz                             |
| CRI:          | 90                                          |
| Dimming:      | ELV: 100-10% ,TRIAC: 100-10%                |
| Rated Life:   | 54000 Hours                                 |
| Mounting:     | Can be mounted on wall in all orientations  |
| Standards:    | ETL, cETL,IP65,Title 24 JA8-2019 Compliant  |
|               | Wet Location Listed                         |
| Construction: | Aluminum body, bend etched acrylic diffuser |
|               |                                             |



## **FINISHES:**



LINE DRAWING:



\* \* \*

# WAC LIGHTING

Fixture Type:

Catalog Number:

Project:

Location:

#### **Outdoor Wall Sconce** Model & Size Color Temp & CRI Finish Watt **LED Lumens Delivered Lumens** WS-W15224 24" BK Black 3000K 90 25W 2091 1487 3500K 90 2150 1527 2103 **4000K** 90 1486

## Example: WS-W15224-40-BK

For custom requests please contact customs@waclighting.com

## FEATURES

Corte

- Built in color temperature adjustability. Switch from 3000K/3500K/4000K.
- ACLED driverless technology
- 5 Year warranty

## SPECIFICATIONS

| Color Temp:   | 4000K,3500K,3000K                           |
|---------------|---------------------------------------------|
| Input:        | 120 VAC,50/60Hz                             |
| CRI:          | 90                                          |
| Dimming:      | E