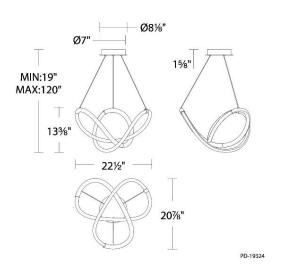

5075       | 2462                    |

Example: PD-19324-BK

For custom requests please contact customs@waclighting.com

## DESCRIPTION

Twisting in and around like a graceful knot, a play of light and shadow in an eternal flowing motion.

#### **FEATURES**

- Light source with etched acrylic tube exterior and silicone interior
- Low profile, adjustable powered aircraft cables for an ultra-clean look
- Spin-on round canopy with minimal hardware
- Driver concealed within the canopy
- 5 year warranty

### **SPECIFICATIONS**

Color Temp: 3000K

**Input:** 120/277 VAC,50/60Hz

**CRI:** 90

**Dimming:** ELV: 100-5% ,TRIAC: 100-10%

Rated Life: 54000 Hours
Standards: ETL, cETL

Damp Location Listed

Construction: Metal body with acrylic diffuser



#### **FINISHES:**



### **LINE DRAWING:**