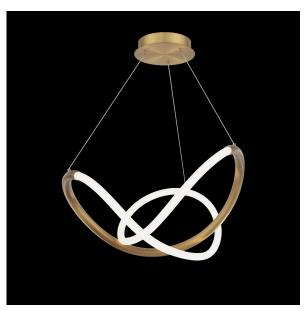

## DESCRIPTION

Twisting in and around like a graceful knot, a play of light and shadow in an eternal flowing motion.

#### **FEATURES**

- Light source with etched acrylic tube exterior and silicone interior
- Low profile, adjustable powered aircraft cables for an ultra-clean look
- Spin-on round canopy with minimal hardware
- Driver concealed within the canopy
- 5 year warranty