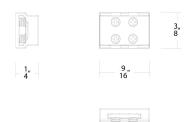

## **SPECIFICATIONS**

Mounting: Can be mounted on ceiling or wall in all

orientations
Finish: CLEAR

Operating Temp: -4°F to 104°F (-20°C to 40°C)

Standards: UL, cUL, Damp Location Listed, ADA

| -ixture Type:   |  |
|-----------------|--|
| Catalog Number: |  |
| Project:        |  |
| ocation:        |  |

| INISHES |  |  |  |
|---------|--|--|--|
|         |  |  |  |
| CLEAR   |  |  |  |

LINE DRAWING