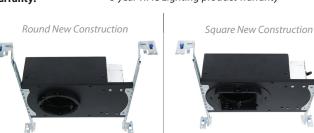

#### HOUSINGS

|        | Model  |                         | Rating           | Power |    | <u>Color Temp</u> |
|--------|--------|-------------------------|------------------|-------|----|-------------------|
| Round  | R3CRN  | Round New Construction  | IC Airtight      | 13 W  | WD | 3000K-1800K       |
|        | R3CRN  | Round New Construction  | Non IC, Airtight |       |    |                   |
|        | R3CRR  | Round Remodel Trim      |                  | 16 W  |    |                   |
|        | R3CRRL | Round Remodel Trimless  | Non IC           |       |    |                   |
| Square | R3CSN  | Square New Construction | IC Airtight      | 13 W  | WD | 3000K-1800K       |
|        | R3CSN  | Square New Construction | Non IC, Airtight |       |    |                   |
|        | R3CSR  | Square Remodel Trim     | N = == 1C        | 16 W  |    |                   |
|        | R3CSRL | Square Remodel Trimless | Non IC           |       |    |                   |