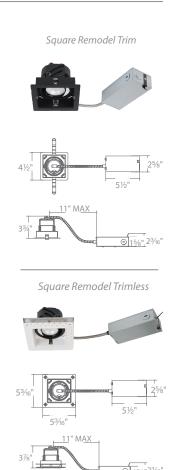

#### HOUSINGS

|        | Model  |                         | Rating           | Power |    | <u>Color Temp</u> |
|--------|--------|-------------------------|------------------|-------|----|-------------------|
| Round  | R3CRN  | Round New Construction  | IC Airtight      | 13 W  | WD | 3000K-1800K       |
|        | R3CRN  | Round New Construction  | Non IC, Airtight |       |    |                   |
|        | R3CRR  | Round Remodel Trim      |                  | 16 W  |    |                   |
|        | R3CRRL | Round Remodel Trimless  | Non IC           |       |    |                   |
| Square | R3CSN  | Square New Construction | IC Airtight      | 13 W  | WD | 3000K-1800K       |
|        | R3CSN  | Square New Construction | Non IC, Airtight |       |    |                   |
|        | R3CSR  | Square Remodel Trim     | N = == 1C        | 16 W  |    |                   |
|        | R3CSRL | Square Remodel Trimless | Non IC           |       |    |                   |