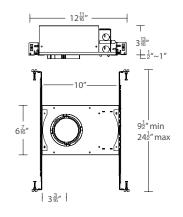

### **SPECIFICATIONS**

20 Gauge cold rolled steel **Construction:** 100% - 5% 0-10V **Dimming:** 

100% - 1% ELV, TRIAC

120 - 277V AC Input:

New Construction: 41/4", Remodel: 37/8" **Cut out:** 

1/2" - 1" **Ceiling Thicknesss:** 