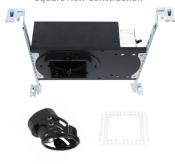

#### HOUSINGS

|        | Model  |                         | Rating           | Power |    | <u>Color Temp</u> |
|--------|--------|-------------------------|------------------|-------|----|-------------------|
| Round  | R3CRN  | Round New Construction  | IC Airtight      | 13 W  | WD | 3000K-1800K       |
|        | R3CRN  | Round New Construction  | Non IC, Airtight |       |    |                   |
|        | R3CRR  | Round Remodel Trim      |                  | 16 W  |    |                   |
|        | R3CRRL | Round Remodel Trimless  | Non IC           |       |    |                   |
| Square | R3CSN  | Square New Construction | IC Airtight      | 13 W  | WD | 3000K-1800K       |
|        | R3CSN  | Square New Construction | Non IC, Airtight |       |    |                   |
|        | R3CSR  | Square Remodel Trim     | N = == 1C        | 16 W  |    |                   |
|        | R3CSRL | Square Remodel Trimless | Non IC           |       |    |                   |