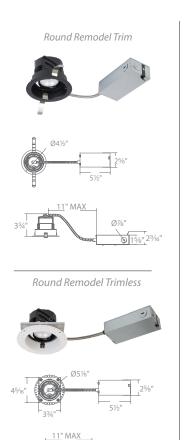

#### HOUSINGS

|        | Model  |                         | Rating           | Power |    | <u>Color Temp</u> |
|--------|--------|-------------------------|------------------|-------|----|-------------------|
| Round  | R3CRN  | Round New Construction  | IC Airtight      | 13 W  | WD | 3000K-1800K       |
|        | R3CRN  | Round New Construction  | Non IC, Airtight |       |    |                   |
|        | R3CRR  | Round Remodel Trim      |                  | 16 W  |    |                   |
|        | R3CRRL | Round Remodel Trimless  | Non IC           |       |    |                   |
| Square | R3CSN  | Square New Construction | IC Airtight      | 13 W  | WD | 3000K-1800K       |
|        | R3CSN  | Square New Construction | Non IC, Airtight |       |    |                   |
|        | R3CSR  | Square Remodel Trim     | N = == 1C        | 16 W  |    |                   |
|        | R3CSRL | Square Remodel Trimless | Non IC           |       |    |                   |