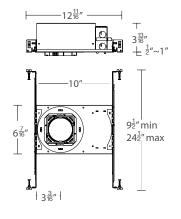

### **SPECIFICATIONS**

20 Gauge cold rolled steel **Construction:** 100% - 5% 0-10V **Dimming:** 

100% - 1% ELV, TRIAC

120 - 277V AC Input:

New Construction: 41/4", Remodel: 37/8" **Cut out:** 

1/2" - 1" **Ceiling Thicknesss:** 