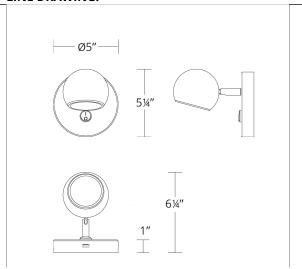

s<br>BK Black<br>BN Brushed Nickel | 8W   | 120 VAC | 1050              | 315                     |

Example: BL-67305-BN

For custom requests please contact customs@waclighting.com

#### DESCRIPTION

Dome light. A rotatable neck accents a circular appeal for multidirectional illumination.

### **FEATURES**

- On/off toggle switch on the canopy
- Light source offers 330 degree horizontal rotation and a 90 degree vertical rotation
- USB port on the bottom of the canopy for charging
- · Driver concealed within the canopy
- 5 year warranty

#### **SPECIFICATIONS**

Color Temp: 3000K

**Input:** 120 VAC,50/60Hz

**CRI:** 90

Rated Life: 54000 Hours
Standards: ETL, cETL

Damp Location Listed

Construction: Steel frame with PC diffuser



#### **FINISHES:**



Location:

#### **LINE DRAWING:**



BL-67305