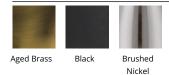

## Task Light 3000K

| Fixture Type:   |
|-----------------|
| Catalog Number: |
| Project:        |
|                 |

| Model & Size | Color Temp & CRI | Finish                                         | Watt | Voltage | <b>LED Lumens</b> | <b>Delivered Lumens</b> |
|--------------|------------------|------------------------------------------------|------|---------|-------------------|-------------------------|
| BL-67305 5"  | <b>3000K</b> 90  | AB Aged Brass<br>BK Black<br>BN Brushed Nickel | 8W   | 120 VAC | 1050              | 315                     |

#### **FINISHES:**

Location: