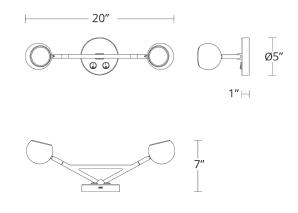

shed Nickel | 7W   | 120 VAC | 1075              | 322                     |

Example: BL-67320-BN

For custom requests please contact customs@waclighting.com

#### DESCRIPTION

Dome light. A rotatable neck accents a circular appeal for multidirectional illumination.

#### **FEATURES**

- Two on/off toggle switch on the canopy to control each lamp individually
- Light source offers 330 degree horizontal rotation and a 90 degree vertical rotation
- USB port on the bottom of the canopy for charging
- · Driver concealed within the canopy
- 5 year warranty

#### **SPECIFICATIONS**

Color Temp: 3000K

**Input:** 120 VAC,50/60Hz

**CRI:** 90

Rated Life: 54000 Hours
Standards: ETL, cETL

Damp Location Listed

Construction: Steel frame with PC diffuser



#### **FINISHES:**



### LINE DRAWING:



BL-67320