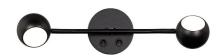

#### DESCRIPTION

Dome light. A rotatable neck accents a circular appeal for multidirectional illumination.

#### **FEATURES**

- Two on/off toggle switch on the canopy to control each lamp individually
- Light source offers 330 degree horizontal rotation and a 90 degree vertical rotation
- USB port on the bottom of the canopy for charging
- · Driver concealed within the canopy
- 5 year warranty