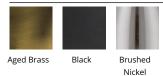

## Task Light 3000K

| Fixture Type:   |  |
|-----------------|--|
| Catalog Number: |  |
| Project:        |  |
| Location:       |  |

| Model & Size | Color Temp & CRI | Finish                                         | Watt | Voltage | <b>LED Lumens</b> | <b>Delivered Lumens</b> |
|--------------|------------------|------------------------------------------------|------|---------|-------------------|-------------------------|
| BL-67320 20" | <b>3000K</b> 90  | AB Aged Brass<br>BK Black<br>BN Brushed Nickel | 7W   | 120 VAC | 1075              | 322                     |

#### **FINISHES:**