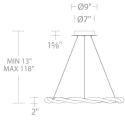

>3000K</b> 90  | BK Black<br>BN Brushed Nickel | 30W  | 3270       | 2270                    |

Example: PD-31228-BN

For custom requests please contact customs@waclighting.com

#### **FEATURES**

- Omnidirectional illumination with silicone diffuser
- Low profile, adjustable powered aircraft cables for an ultra-clean look
- Spin-on round canopy with minimal hardware
- May be mounted on a sloped ceiling
- Driver concealed within the canopy
- 5 Year warranty

### **SPECIFICATIONS**

Color Temp: 3000K

Input: 120/277 VAC,50/60Hz

**CRI**: 90

**Dimming:** ELV: 100-10% ,TRIAC: 100-10%

Rated Life: 80000 Hours

Standards: ETL, cETL, Title 24 JA8-2019 Compliant

Damp Location Listed

Construction: Steel body, silicone diffuser



#### **FINISHES:**





Brushed Nickel

Black

## LINE DRAWING:





PD-31228