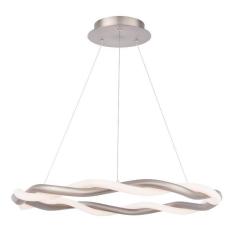

# **Escapade**

# Pendant 3000K

| Fixture Type:   |  |
|-----------------|--|
| Catalog Number: |  |
| Project:        |  |
| Location:       |  |

| Model & Size | Color Temp & CRI | Finish                        | Watt | LED Lumens | <b>Delivered Lumens</b> |
|--------------|------------------|-------------------------------|------|------------|-------------------------|
| PD-31228 28" | <b>3000K</b> 90  | BK Black<br>BN Brushed Nickel | 30W  | 3270       | 2270                    |

#### **FEATURES**

- Omnidirectional illumination with silicone diffuser
- Low profile, adjustable powered aircraft cables for an ultra-clean look
- Spin-on round canopy with minimal hardware
- May be mounted on a sloped ceiling
- Driver concealed within the canopy
- 5 Year warranty