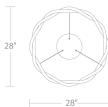

000K</b> 90  | BK Black<br>BN Brushed Nickel | 30W  | 3270       | 2270                    |

Example: PD-31228-BN

For custom requests please contact customs@waclighting.com

#### **FEATURES**

- Omnidirectional illumination with silicone diffuser
- Low profile, adjustable powered aircraft cables for an ultra-clean look
- Spin-on round canopy with minimal hardware
- May be mounted on a sloped ceiling
- Driver concealed within the canopy
- 5 Year warranty

### **SPECIFICATIONS**

Color Temp: 3000K

Input: 120/277 VAC,50/60Hz

**CRI**: 90

**Dimming:** ELV: 100-10% ,TRIAC: 100-10%

Rated Life: 80000 Hours

Standards: ETL, cETL, Title 24 JA8-2019 Compliant

Damp Location Listed

Construction: Steel body, silicone diffuser



#### **FINISHES:**





Brushed Nickel

Black

## LINE DRAWING:





PD-31228