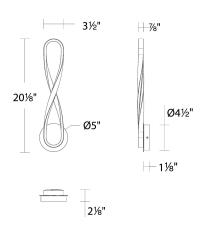

mens | Delivered Lumens |
|--------------|------------------|-----------------------|------|------------|------------------|
| WS-79220 20" | <b>3000K</b> 90  | BK Black<br>CH Chrome | 11W  | 1000       | 462              |

Example: WS-79220-CH

For custom requests please contact customs@waclighting.com

#### **FEATURES**

- Omnidirectional diffused illumination
- Driver concealed within the canopy
- 5 Year warranty

#### **SPECIFICATIONS**

Color Temp: 3000K

Input: 120/277 VAC,50/60Hz

**CRI:** 90

**Dimming:** ELV: 100-10% ,TRIAC: 100-10%

Rated Life: 50000 Hours

Standards: ETL, cETL, Title 24 JA8-2019 Compliant

Damp Location Listed

Construction: Aluminum body, silicone diffuser



Location:

## REPLACEMENT PARTS

HDW-HY22-CE - Hardware Pack

## **FINISHES:**



#### LINE DRAWING:



WS-79220

1