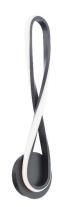

# Wall Sconce 3000K

| Fixture Type:   |  |
|-----------------|--|
| Catalog Number: |  |
| Project:        |  |

| Model & Size | Color Temp & CRI | Finish                | Watt | LED Lumens | Delivered Lumens |
|--------------|------------------|-----------------------|------|------------|------------------|
| WS-79220 20" | <b>3000K</b> 90  | BK Black<br>CH Chrome | 11W  | 1000       | 462              |

Example: WS-79220-CH

For custom requests please contact customs@waclighting.com

#### **FEATURES**

- Omnidirectional diffused illumination
- Driver concealed within the canopy
- 5 Year warranty