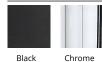

# Wall Sconce 3000K

| Fixture Type:   |  |
|-----------------|--|
| Catalog Number: |  |
| Project:        |  |

| Model & Size | Color Temp & CRI | Finish                | Watt | LED Lumens | Delivered Lumens |
|--------------|------------------|-----------------------|------|------------|------------------|
| WS-79220 20" | <b>3000K</b> 90  | BK Black<br>CH Chrome | 11W  | 1000       | 462              |

## **FINISHES:**