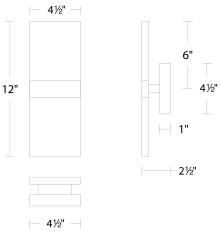

Lumens</b> | <b>Delivered Lumens</b> |
|--------------|------------------|----------|------|-------------------|-------------------------|
| WS-83212 12" | <b>3000K</b> 90  | BK Black | 15W  | 1103              | 680                     |

Example: WS-83212-BK

For custom requests please contact customs@waclighting.com

#### FEATURES

- Up and downlight illumination
- Driver concealed within the canopy
- 5 Year warranty

#### **SPECIFICATIONS**

Color Temp: 3000K

Input: 120/277 VAC,50/60Hz

**CRI**: 90

**Dimming:** ELV: 100-10% ,TRIAC: 100-10%

Rated Life: 54000 Hours

Mounting: Can be mounted on wall in all orientations

Standards: ETL, cETL, Title 24 JA8-2019 Compliant

Damp Location Listed

Construction: Aluminum body, etched acrylic diffuser



### **FINISHES:**



## LINE DRAWING:



WS-83212

1